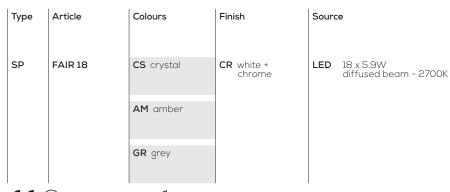

### FAIRY / DRIVER INCLUDED

example composition code SP FAIR18 CS CR LED

110-240VAC

CS Crystal

AM Amber

GR Grey

CR Chrome

CUSTOMER

**NOTES** 

SPFAIR18 \_ \_ \_ LED