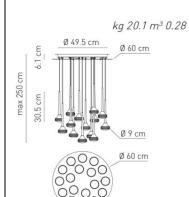

## SP FAIR 18 Design by Manuel Vivian

Collection consisting of recessed downlights, wall lamps, ceiling lamps and suspended lamps with chromed metal frame and glass diffuser. Available in several colours and sizes. Built-in (dimmable for some versions) LED light source.

Typology: suspended

#### Ratings

- •Built in LED module
- •CCT 2700 K
- Diffused light
- ·Surface installation over holes
- •Supply voltage ~220-240V
- Switch mode: on-off
- •Dimmable 1-10V LED driver
- Steel frame

Product code composition