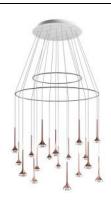

## SP FAIR 18 Design by Manuel Vivian

Collection consisting of recessed downlights, wall lamps, ceiling lamps and suspended lamps with chromed metal frame and glass diffuser. Available in several colours and sizes. Built-in (dimmable for some versions) LED light source.

Typology: suspended