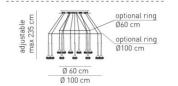

## SP FAIR 18 Design by Manuel Vivian

Collection consisting of recessed downlights, wall lamps, ceiling lamps and suspended lamps with chromed metal frame and glass diffuser. Available in several colours and sizes. Built-in (dimmable for some versions) LED light source.

Typology: suspended

#### Ratings

- •Built in LED module
- •CCT 2700 K
- Diffused light
- ·Surface installation over holes
- •Supply voltage ~220-240V
- Switch mode: on-off
- •Dimmable 1-10V LED driver
- Steel frame

Product code composition